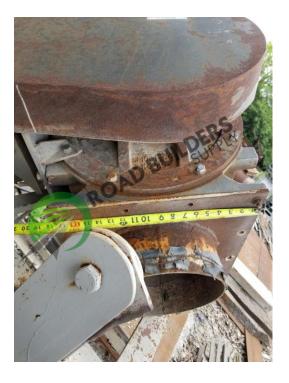

## ID: A004 Details:

- Smoot brand
- Has drive motor with guard
- 18"x18" square, likely a 16x16 airlock

NAPA NATIONAL ASPHALT

PAVEMENT ASSOCIATION

- All equipment subject to prior sale.
- RSB strives to ensure the accuracy of all listings, but all listings are "as-is, where-is," with no implied warranty.
- All buyers are encouraged to inspect equipment personally to verify accuracy.
- All information contained in this listing sheet is confidential. It is the property of RBS and is not to be shared.
- Road Builders Supply, LLC accepts no liability for the accuracy of the above listing.