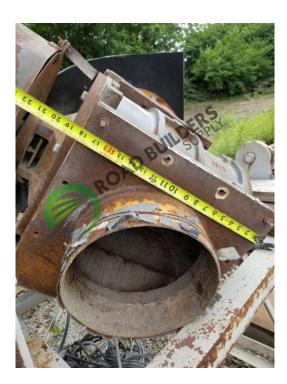

## ID: A004 Details:

- Smoot brand
- Has drive motor with guard
- 18"x18" square, likely a 16x16 airlock

NAPA NATIONAL ASPHALT

PAVEMENT ASSOCIATION

- All equipment subject to prior sale.
- RSB strives to ensure the accuracy of all listings, but all listings are "as-is, where-is," with no implied warranty.
- All buyers are encouraged to inspect equipment personally to verify accuracy.
- All information contained in this listing sheet is confidential. It is the property of RBS and is not to be shared.
- Road Builders Supply, LLC accepts no liability for the accuracy of the above listing.