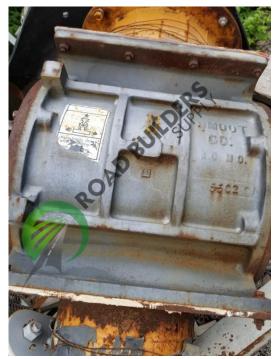

## ID: A004 Details:

- Smoot brand
- Has drive motor with guard
- 18"x18" square, likely a 16x16 airlock

NAPA NATIONAL ASPHALT

PAVEMENT ASSOCIATION

- All equipment subject to prior sale.
- RSB strives to ensure the accuracy of all listings, but all listings are "as-is, where-is," with no implied warranty.
- All buyers are encouraged to inspect equipment personally to verify accuracy.
- All information contained in this listing sheet is confidential. It is the property of RBS and is not to be shared.
- Road Builders Supply, LLC accepts no liability for the accuracy of the above listing.