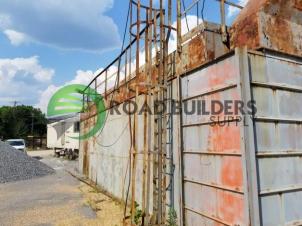

## BH031 Estee 54,000 ACFM Baghouse

## ID: BH031 Details:

- 54,000 ACFM
- 11' wide x 40' long
- With 2' 10" catwalk
- 18' auger housing
- Model # ST10-540-1275-542

- All equipment subject to prior sale.
- RBS strives to ensure the accuracy of all listings, but all listings are "as-is, where-is," with no implied warranty. All buyers are encouraged to inspect equipment
- personally to verify accuracy.
- All information contained in this listing sheet is confidential. It is the property of RBS and is not to be shared.
- Road Builders Supply, LLC accepts no liability for the accuracy of the above listing.