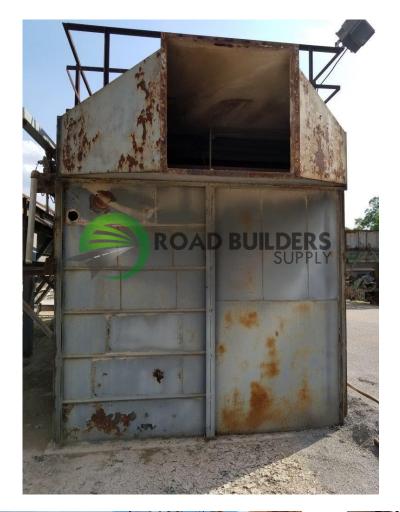

## BH031 Estee 54,000 ACFM Baghouse

## ID: BH031 Details:

- 54,000 ACFM
- 11' wide x 40' long
- With 2' 10" catwalk
- 18' auger housing
- Model # ST10-540-1275-542

- All equipment subject to prior sale.
- RBS strives to ensure the accuracy of all listings, but all listings are "as-is, where-is," with no implied warranty. All buyers are encouraged to inspect equipment
- personally to verify accuracy.
- All information contained in this listing sheet is confidential. It is the property of RBS and is not to be shared.
- Road Builders Supply, LLC accepts no liability for the accuracy of the above listing.