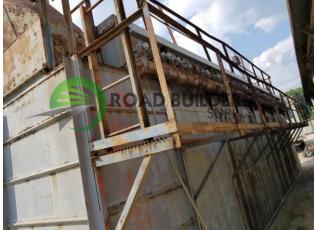

## BH031 Estee 54,000 ACFM Baghouse

## ID: BH031 Details:

- 54,000 ACFM
- 11' wide x 40' long
- With 2' 10" catwalk
- 18' auger housing
- Model # ST10-540-1275-542

- All equipment subject to prior sale.
- RBS strives to ensure the accuracy of all listings, but all listings are "as-is, where-is," with no implied warranty. All buyers are encouraged to inspect equipment
- personally to verify accuracy.
- All information contained in this listing sheet is confidential. It is the property of RBS and is not to be shared.
- Road Builders Supply, LLC accepts no liability for the accuracy of the above listing.