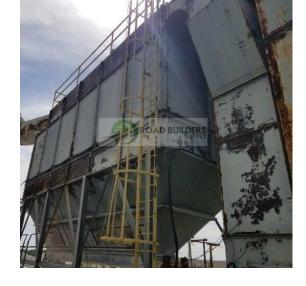

## Baghouse – Structure 30'L x 30'T with Guardrails

- Pulse Jet
  Baghouse
- No Model # or Brand (was built by Ron Newman)
- 43,000 ACFM Baghouse
- 1 single center auger – 24' Long Feeding Cyclone. 1' Trough style with 7.5HP/Dodge TXT3A/1770RPM – Also has Airlock
- Exhaust Stack is 50" W x 28' T
- Fine System to Cyclone then to drum inlet; Heavies to bottom auger to hot bucket elevator
- Auger feeding hot elevator is 14" Trough and is 23'L