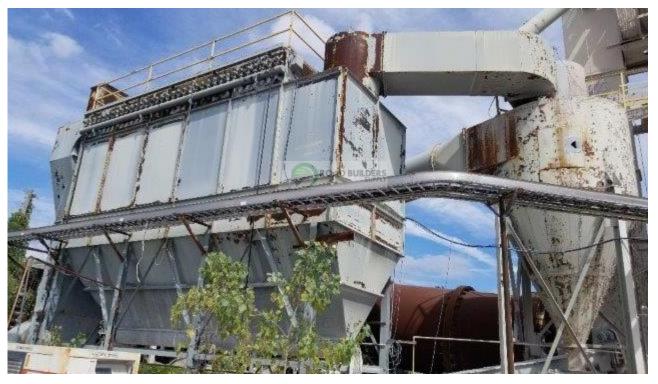

## Used Equipment: BH041 43,000 ACFM Pulse-Jet Baghouse

- All equipment subject to prior sale.
- RSB strives to ensure the accuracy of all listings, but all listings are "as-is, where-is," with no implied warranty.
- All buyers are encouraged to inspect equipment personally to verify accuracy.
- All information contained in this listing sheet is confidential. It is the property of RBS and is not to be shared.
- Road Builders Supply, LLC accepts no liability for the accuracy of the above listing.

## Baghouse – Structure 30'L x 30'T with Guardrails

- Pulse Jet
  Baghouse
- No Model # or Brand (was built by Ron Newman)
- 43,000 ACFM Baghouse
- 1 single center auger – 24' Long Feeding Cyclone. 1' Trough style with 7.5HP/Dodge TXT3A/1770RPM – Also has Airlock
- Exhaust Stack is 50" W x 28' T
- Fine System to Cyclone then to drum inlet; Heavies to bottom auger to hot bucket elevator
- Auger feeding hot elevator is 14" Trough and is 23'L