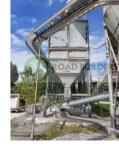

## Used Equipment: BH041 43,000 ACFM Pulse-Jet Baghouse

- All equipment subject to prior sale.
- RSB strives to ensure the accuracy of all listings, but all listings are "as-is, where-is," with no implied warranty.
- All buyers are encouraged to inspect equipment personally to verify accuracy.
- All information contained in this listing sheet is confidential. It is the property of RBS and is not to be shared.
- Road Builders Supply, LLC accepts no liability for the accuracy of the above listing.

## Baghouse – Structure 30'L x 30'T with Guardrails

- Pulse Jet
  Baghouse
- No Model # or Brand (was built by Ron Newman)
- 43,000 ACFM Baghouse
- 1 single center auger – 24' Long Feeding Cyclone. 1' Trough style with 7.5HP/Dodge TXT3A/1770RPM – Also has Airlock
- Exhaust Stack is 50" W x 28' T
- Fine System to Cyclone then to drum inlet; Heavies to bottom auger to hot bucket elevator
- Auger feeding hot elevator is 14" Trough and is 23'L