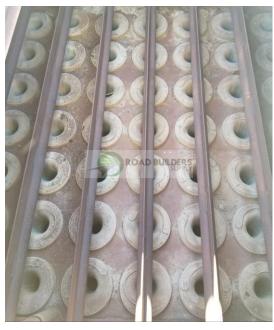

## Used Equipment: BH042 ADM Stationary 47,000 ACFM Baghouse

- ADM BH1018-10
- 47,000 ACFM 2010 Model
- CPE Filters Inc. Model #120-TNFD-HI-585-C/Serial #6918
- Dems: 12'W x 32'7" Long x 25' Tall with 3'9" Guardrails & 3'4" Leg Extensions
- Exhaust Fan ADM Serial #10-274958-1-1/445 BCS - 150HP Single Motor
- Single bottom return auger 13"
   Auger with 2.5" Shaft, Dodge TA32
   Gearbox, 7.5HP Motor
- ADM Knockout Box
- Top Doors 22 Each 5' L x 22"
  Wide
- 39 Pulsers with Sequence Board located topside
- 7" Venturi
- 2 Compressors:
- Sullair LS-160 Model #LS160-60H/A; Serial #003-138877 125PSIG
- Secondary 30HP 120 Gallon
- All equipment subject to prior sale.
- RSB strives to ensure the accuracy of all listings, but all listings are "as-is, where-is," with no implied warranty.
- All buyers are encouraged to inspect equipment personally to verify accuracy.
- All information contained in this listing sheet is confidential. It is the property of RBS and is not to be shared.
- Road Builders Supply, LLC accepts no liability for the accuracy of the above listing.