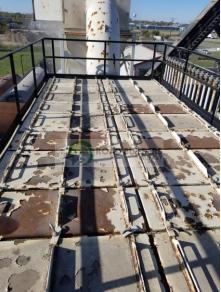

## Used Equipment: BH042 ADM Stationary 47,000 ACFM Baghouse

- ADM BH1018-10
- 47,000 ACFM 2010 Model
- CPE Filters Inc. Model #120-TNFD-HI-585-C/Serial #6918
- Dems: 12'W x 32'7" Long x 25' Tall with 3'9" Guardrails & 3'4" Leg Extensions
- Exhaust Fan ADM Serial #10-274958-1-1/445 BCS - 150HP Single Motor
- Single bottom return auger 13"
   Auger with 2.5" Shaft, Dodge TA32
   Gearbox, 7.5HP Motor
- ADM Knockout Box
- Top Doors 22 Each 5' L x 22"
  Wide
- 39 Pulsers with Sequence Board located topside
- 7" Venturi
- 2 Compressors:
- Sullair LS-160 Model #LS160-60H/A; Serial #003-138877 125PSIG
- Secondary 30HP 120 Gallon
- All equipment subject to prior sale.
- RSB strives to ensure the accuracy of all listings, but all listings are "as-is, where-is," with no implied warranty.
- All buyers are encouraged to inspect equipment personally to verify accuracy.
- All information contained in this listing sheet is confidential. It is the property of RBS and is not to be shared.
- Road Builders Supply, LLC accepts no liability for the accuracy of the above listing.