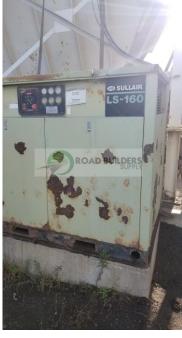

## Used Equipment: BH042 ADM Stationary 47,000 ACFM Baghouse

- ADM BH1018-10
- 47,000 ACFM 2010 Model
- CPE Filters Inc. Model #120-TNFD-HI-585-C/Serial #6918
- Dems: 12'W x 32'7" Long x 25' Tall with 3'9" Guardrails & 3'4" Leg Extensions
- Exhaust Fan ADM Serial #10-274958-1-1/445 BCS - 150HP Single Motor
- Single bottom return auger 13"
   Auger with 2.5" Shaft, Dodge TA32
   Gearbox, 7.5HP Motor
- ADM Knockout Box
- Top Doors 22 Each 5' L x 22"
  Wide
- 39 Pulsers with Sequence Board located topside
- 7" Venturi
- 2 Compressors:
- Sullair LS-160 Model #LS160-60H/A; Serial #003-138877 125PSIG
- Secondary 30HP 120 Gallon
- All equipment subject to prior sale.
- RSB strives to ensure the accuracy of all listings, but all listings are "as-is, where-is," with no implied warranty.
- All buyers are encouraged to inspect equipment personally to verify accuracy.
- All information contained in this listing sheet is confidential. It is the property of RBS and is not to be shared.
- Road Builders Supply, LLC accepts no liability for the accuracy of the above listing.