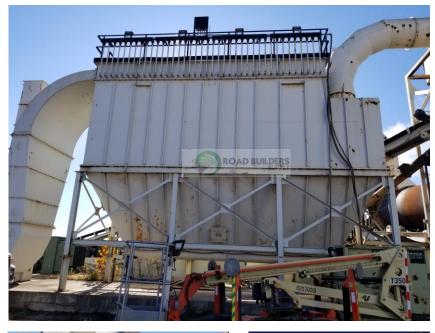

## Used Equipment: BH042 ADM Stationary 47,000 ACFM Baghouse

- ADM BH1018-10
- 47,000 ACFM 2010 Model
- CPE Filters Inc. Model #120-TNFD-HI-585-C/Serial #6918
- Dems: 12'W x 32'7" Long x 25' Tall with 3'9" Guardrails & 3'4" Leg Extensions
- Exhaust Fan ADM Serial #10-274958-1-1/445 BCS - 150HP Single Motor
- Single bottom return auger 13"
   Auger with 2.5" Shaft, Dodge TA32
   Gearbox, 7.5HP Motor
- ADM Knockout Box
- Top Doors 22 Each 5' L x 22"
  Wide
- 39 Pulsers with Sequence Board located topside
- 7" Venturi
- 2 Compressors:
- Sullair LS-160 Model #LS160-60H/A; Serial #003-138877 125PSIG
- Secondary 30HP 120 Gallon
- All equipment subject to prior sale.
- RSB strives to ensure the accuracy of all listings, but all listings are "as-is, where-is," with no implied warranty.
- All buyers are encouraged to inspect equipment personally to verify accuracy.
- All information contained in this listing sheet is confidential. It is the property of RBS and is not to be shared.
- Road Builders Supply, LLC accepts no liability for the accuracy of the above listing.