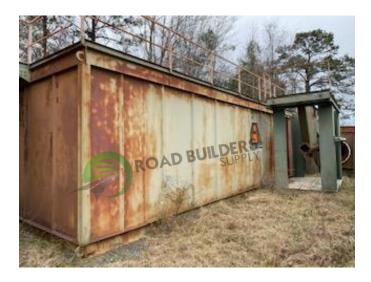

## BH046 58,545CFM Astec Baghouse

- 896 bags
- 16 bags per row
- ~5" diameter
- 58,545 cfm
- Fan is included

- All equipment subject to prior sale.
- RSB strives to ensure the accuracy of all listings, but all listings are "as-is, where-is," with no implied warranty.
- All buyers are encouraged to inspect equipment personally to verify accuracy.
- All information contained in this listing sheet is confidential. It is the property of RBS and is not to be shared.
- Road Builders Supply, LLC accepts no liability for the accuracy of the above listing.