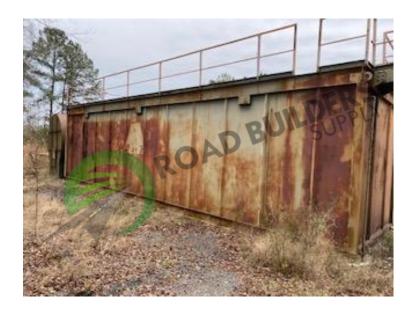

## BH046 58,545CFM Astec Baghouse

- 896 bags
- 16 bags per row
- ~5" diameter
- 58,545 cfm
- Fan is included

- All equipment subject to prior sale.
- RSB strives to ensure the accuracy of all listings, but all listings are "as-is, where-is," with no implied warranty.
- All buyers are encouraged to inspect equipment personally to verify accuracy.
- All information contained in this listing sheet is confidential. It is the property of RBS and is not to be shared.
- Road Builders Supply, LLC accepts no liability for the accuracy of the above listing.