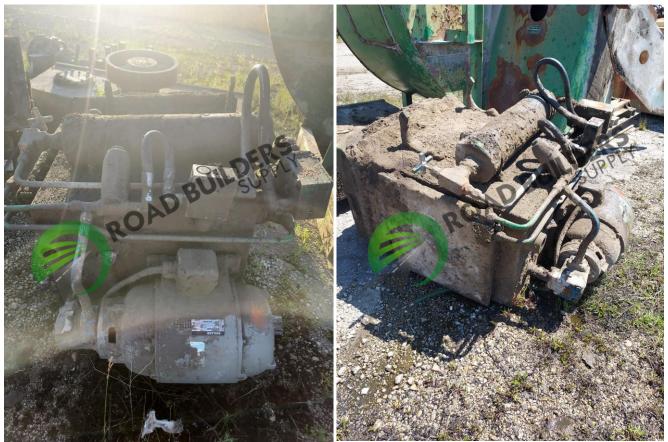

## BT017RBS Batch Tower Hydraulic Kit

ID: BT017RBS Details:

Hydraulic Kit

- NATIONAL ASPHALT PAVEMENT ASSOCIATION
- All equipment subject to prior sale.
- RBS strives to ensure the accuracy of all listings, but all listings are "as-is, where-is," with no implied warranty.
- All buyers are encouraged to inspect equipment personally to verify accuracy.
- All information contained in this listing sheet is confidential. It is the property of RBS and is not to be shared.
- Road Builders Supply, LLC accepts no liability for the accuracy of the above listing.