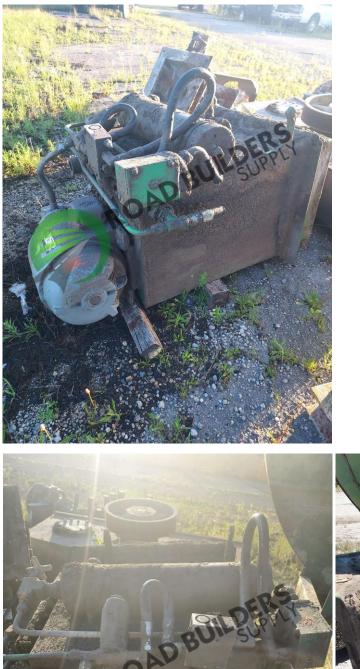

## BT017RBS Batch Tower Hydraulic Kit

ID: BT017RBS Details:

Hydraulic Kit

- NATIONAL ASPHALT PAVEMENT ASSOCIATION
- All equipment subject to prior sale.
- RBS strives to ensure the accuracy of all listings, but all listings are "as-is, where-is," with no implied warranty.
- All buyers are encouraged to inspect equipment personally to verify accuracy.
- All information contained in this listing sheet is confidential. It is the property of RBS and is not to be shared.
- Road Builders Supply, LLC accepts no liability for the accuracy of the above listing.