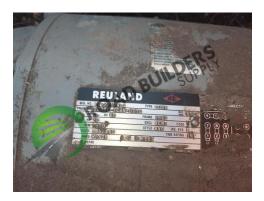

## BT017RBS Batch Tower Hydraulic Kit

ID: BT017RBS Details:

Hydraulic Kit

- NATIONAL ASPHALT PAVEMENT ASSOCIATION
- All equipment subject to prior sale.
- RBS strives to ensure the accuracy of all listings, but all listings are "as-is, where-is," with no implied warranty.
- All buyers are encouraged to inspect equipment personally to verify accuracy.
- All information contained in this listing sheet is confidential. It is the property of RBS and is not to be shared.
- Road Builders Supply, LLC accepts no liability for the accuracy of the above listing.